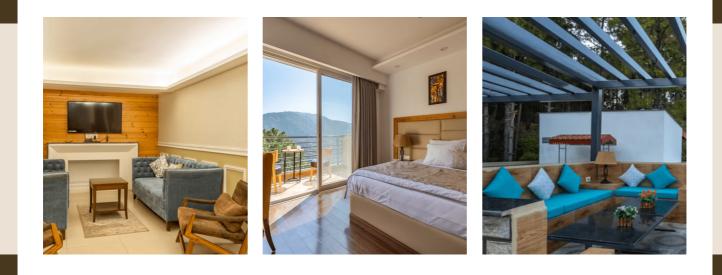

From here, you can enjoy unhindered views of the surrounding hills and wilderness. The suite-style rooms are a perfect combination of wooden interiors, modern comforts, and spacious balconies, providing you with the perfect abode for rest and relaxation.

#### Accommodation

All 12 Rooms feature a luxuriously appointed bedroom, a kitchenette and a large living room with a Sofa cum Bed. The gracefully-designed accommodations, with its wooden floorings, warm tones and plush furnishings, exudes warmth and comfort. Our balconies offer gorgeous views of the valleys and woods, serving as the perfect spot for you to unwind.