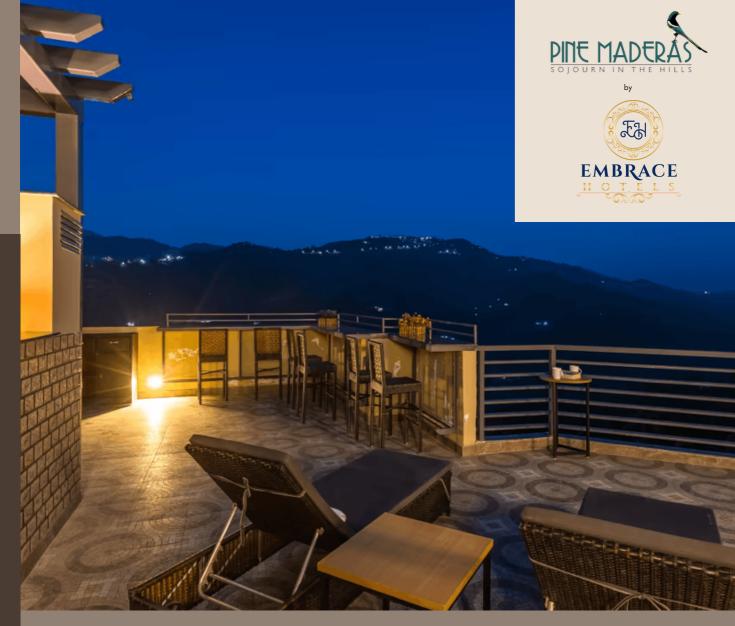

If you're a foodie, you'll love the rooftop restaurant, which serves delicious food along with stunning views of the sunrise & sunset.

Overall, Pine Maderas is the perfect destination for anyone looking to unwind and reconnect with nature.

### Restaurant

At our exclusive rooftop restaurant, dining is a complete sensory experience. Witness the panoramic sunrise and sunset from our eastfacing al fresco restaurant, The restaurant specialises in Indian and Chinese cuisines The views, be it of pine-covered mountains washed in sunlight, kaleidoscopic skies during sunset, or stars and constellations in the clear night skies, are a major draw here.

### ROOFTOP RESTAURANT WITH AMAZING VIEWS