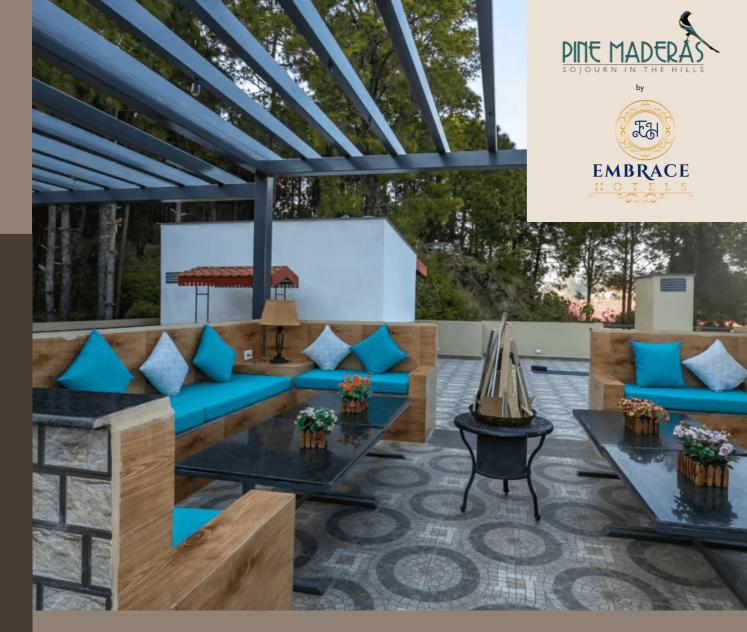

From here, you can enjoy unhindered views of the surrounding hills and wilderness. The suite-style rooms are a perfect combination of wooden interiors, modern comforts, and spacious balconies, providing you with the perfect abode for rest and relaxation.

#### Accommodation

All 12 Rooms feature a luxuriously appointed bedroom, a kitchenette and a large living room with a Sofa cum Bed. The gracefully-designed accommodations, with its wooden floorings, warm tones and plush furnishings, exudes warmth and comfort. Our balconies offer gorgeous views of the valleys and woods, serving as the perfect spot for you to unwind.