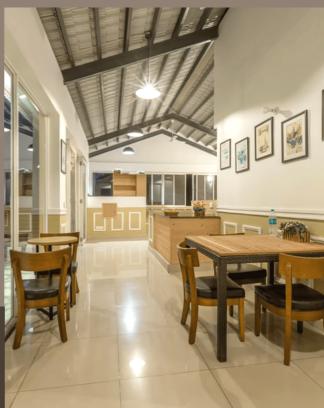

### Restaurant

At our exclusive rooftop restaurant, dining is a complete sensory experience. Witness the panoramic sunrise and sunset from our eastfacing al fresco restaurant, The restaurant specialises in Indian and Chinese cuisines The views, be it of pine-covered mountains washed in sunlight, kaleidoscopic skies during sunset, or stars and constellations in the clear night skies, are a major draw here.

### ROOFTOP RESTAURANT WITH AMAZING VIEWS