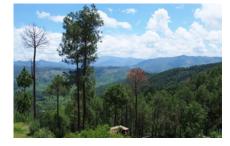

#### JUNGLE WALK

Walking in the Mountain Forests is a great experience. Explore variety of flora and fauna at your own pace.