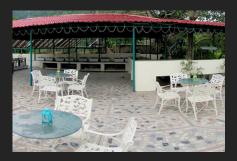

#### Valley View Patio

With a tranquil and pictureperfect shot of the majestic Himalayan Valley, the patio is an ideal place to celebrate a special occasion or an intimate evening next to a warm and welcoming bonfire.