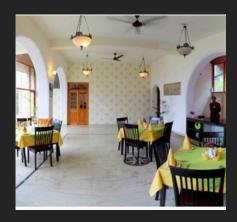

#### The Darbar

The main dining destination is an elegant and charming dining room showcasing a range of multicuisine delicacies that can be relished along with inspiring views of the Himalayan Valleys.