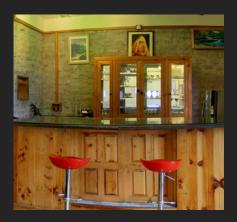

#### The Stable Bar

A cozy nook, set in actual stables from the British era offering an extensive selection of beverages & light snacks, this is just the place to unwind in a retro mode.